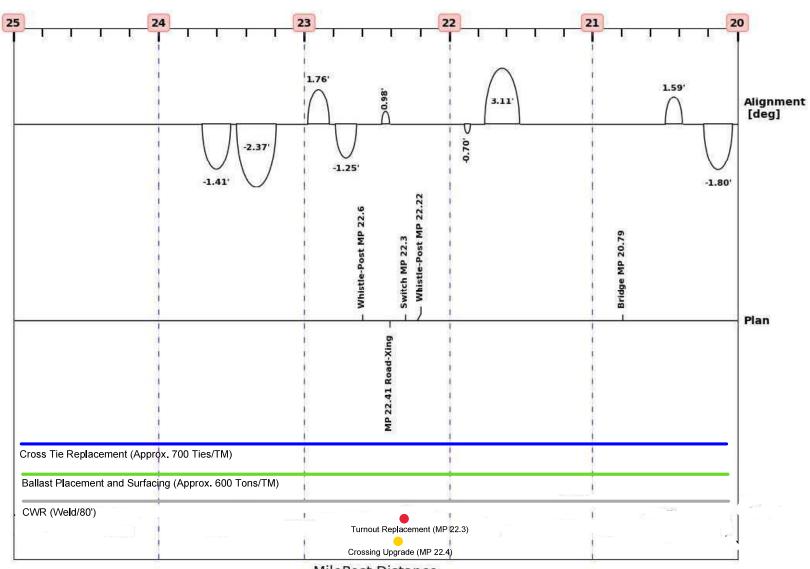

MilePost Distance

Subdivision: 'mattawamkeag', MilePost: 40 - 35

Subdivision: 'mattawamkeag', MilePost: 35 - 30

Subdivision: 'mattawamkeag', MilePost: 30 - 25

Subdivision: 'mattawamkeag', MilePost: 25 - 20

MilePost Distance

Subdivision: 'mattawamkeag', MilePost: 20 - 15

Subdivision: 'mattawamkeag', MilePost: 15 - 10

Subdivision: 'mattawamkeag', MilePost: 10 - 5

Cross Tie Replacement (Approx. 450 ties/TM)

Ballast Placement and Surfacing (Approx. 770 ties/TM)