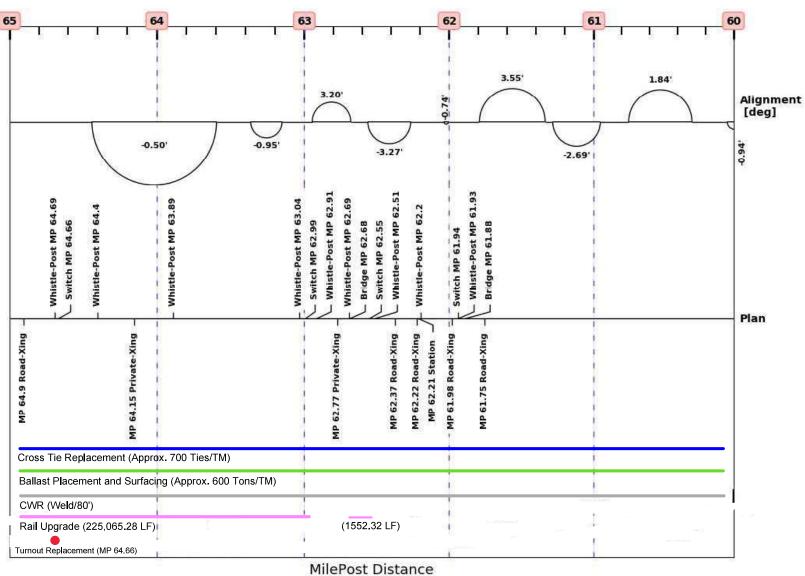

MilePost Distance

Subdivision: 'mattawamkeag', MilePost: 80 - 75

Subdivision: 'mattawamkeag', MilePost: 75 - 70

Subdivision: 'mattawamkeag', MilePost: 70 - 65

MilePost Distance

Subdivision: 'mattawamkeag', MilePost: 65 - 60