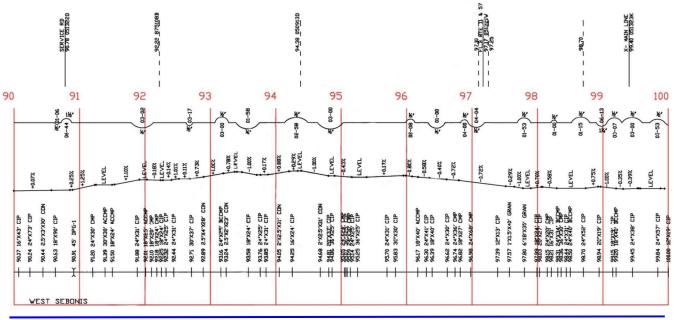

Subdivision: 'mattawamkeag', MilePost: 105 - 100

Subdivision: 'mattawamkeag', MilePost: 100 - 95

Subdivision: 'mattawamkeag', MilePost: 95 - 90

Subdivision: 'mattawamkeag', MilePost: 90 - 85

Subdivision: 'mattawamkeag', MilePost: 85 - 80