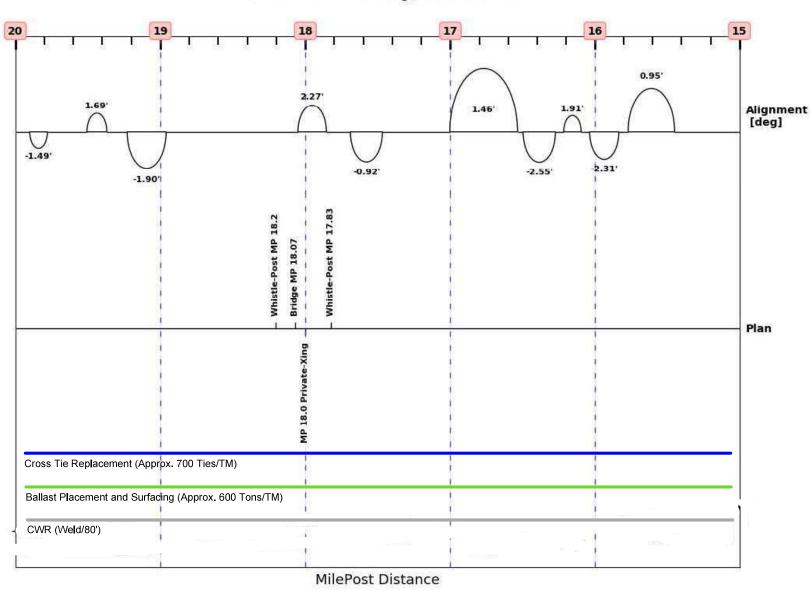

MilePost Distance

Subdivision: 'mattawamkeag', MilePost: 40 - 35

Subdivision: 'mattawamkeag', MilePost: 35 - 30

Subdivision: 'mattawamkeag', MilePost: 30 - 25

Subdivision: 'mattawamkeag', MilePost: 25 - 20

MilePost Distance

Subdivision: 'mattawamkeag', MilePost: 20 - 15

Subdivision: 'mattawamkeag', MilePost: 15 - 10

Subdivision: 'mattawamkeag', MilePost: 10 - 5

Cross Tie Replacement (Approx. 450 ties/TM)

Ballast Placement and Surfacing (Approx. 770 ties/TM)