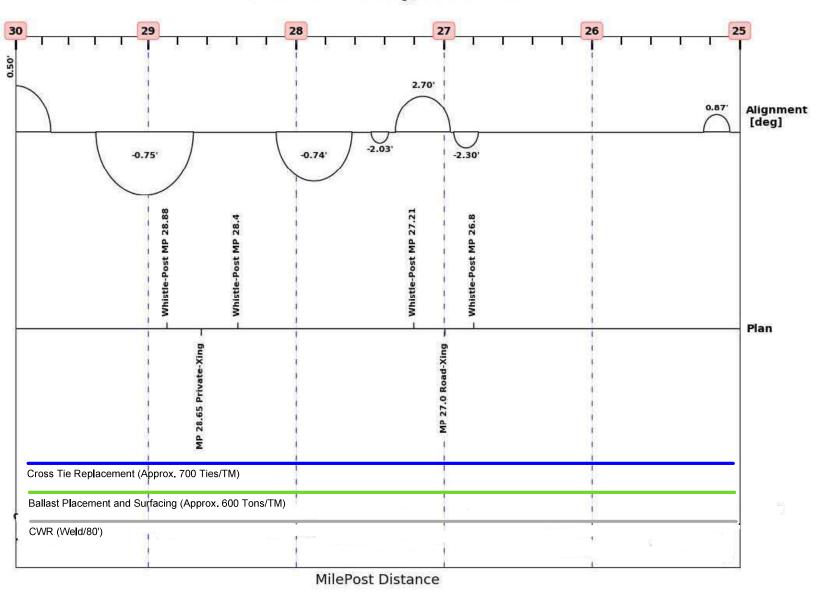

MilePost Distance

Subdivision: 'mattawamkeag', MilePost: 40 - 35

Subdivision: 'mattawamkeag', MilePost: 35 - 30

Subdivision: 'mattawamkeag', MilePost: 30 - 25

Subdivision: 'mattawamkeag', MilePost: 25 - 20