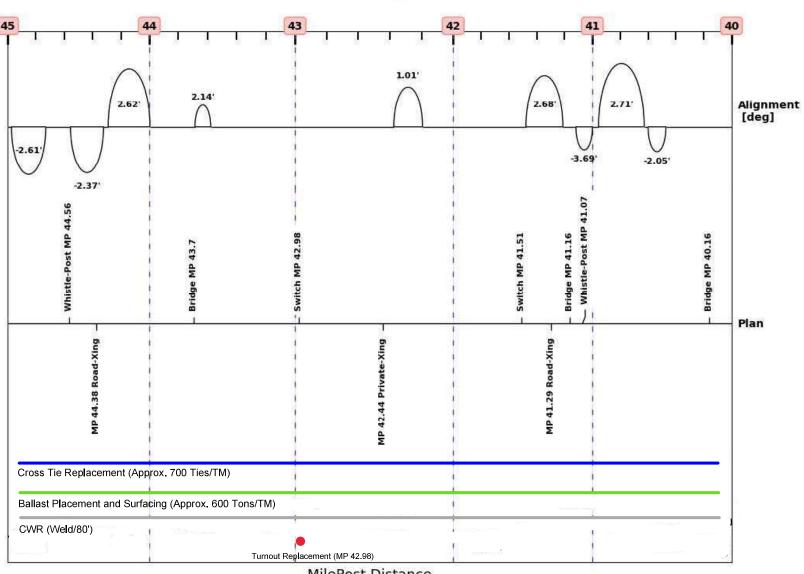

Subdivision: 'mattawamkeag', MilePost: 60 - 55

Subdivision: 'mattawamkeag', MilePost: 55 - 50

MilePost Distance

Subdivision: 'mattawamkeag', MilePost: 50 - 45

Subdivision: 'mattawamkeag', MilePost: 45 - 40