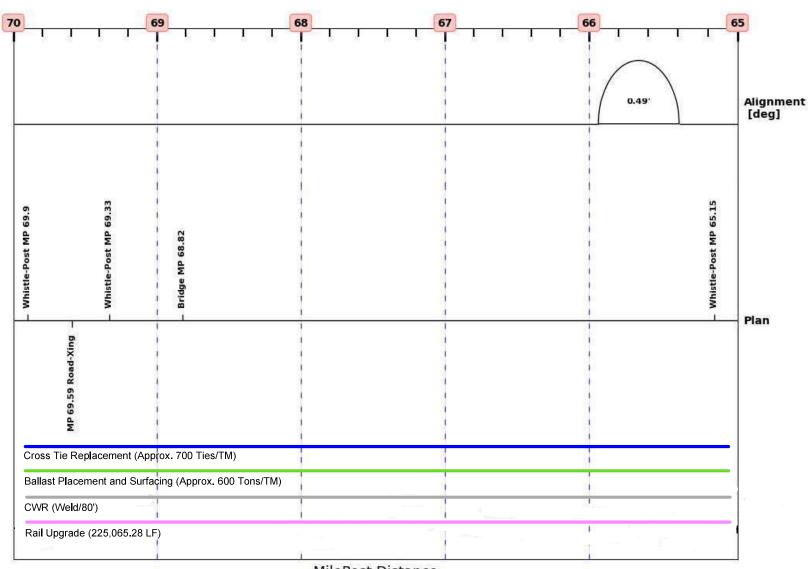

MilePost Distance

Subdivision: 'mattawamkeag', MilePost: 80 - 75

Subdivision: 'mattawamkeag', MilePost: 75 - 70

Subdivision: 'mattawamkeag', MilePost: 70 - 65

MilePost Distance

Subdivision: 'mattawamkeag', MilePost: 65 - 60