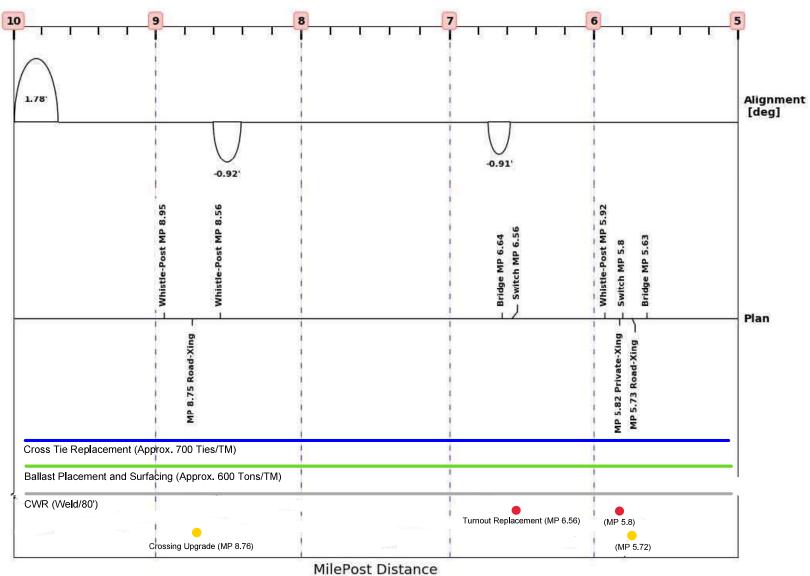

MilePost Distance

Subdivision: 'mattawamkeag', MilePost: 20 - 15

Subdivision: 'mattawamkeag', MilePost: 15 - 10

Subdivision: 'mattawamkeag', MilePost: 10 - 5

Cross Tie Replacement (Approx. 450 ties/TM)

Ballast Placement and Surfacing (Approx. 770 ties/TM)