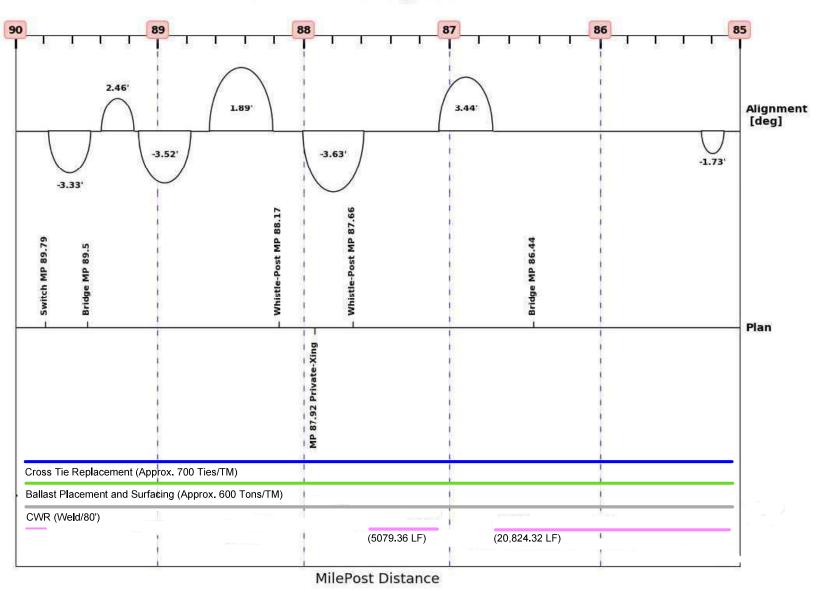

Subdivision: 'mattawamkeag', MilePost: 105 - 100

Subdivision: 'mattawamkeag', MilePost: 100 - 95

Subdivision: 'mattawamkeag', MilePost: 95 - 90

Subdivision: 'mattawamkeag', MilePost: 90 - 85

Subdivision: 'mattawamkeag', MilePost: 85 - 80