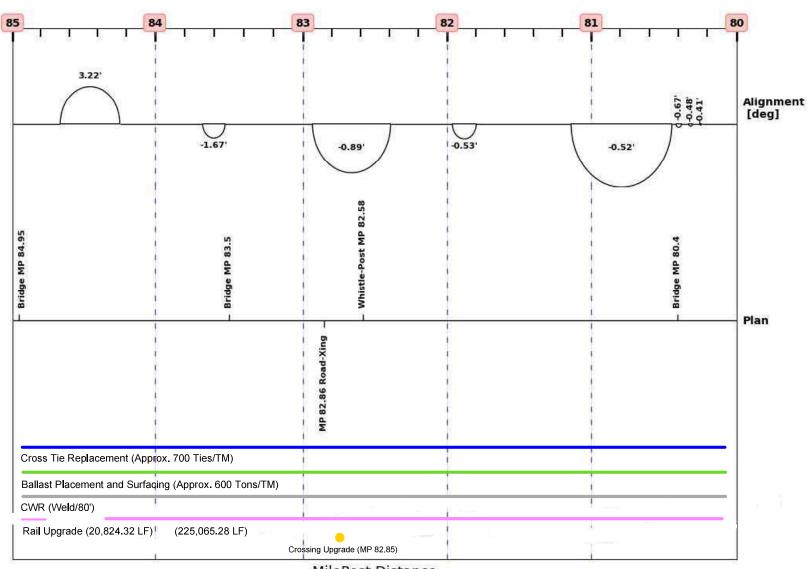

Subdivision: 'mattawamkeag', MilePost: 105 - 100

Subdivision: 'mattawamkeag', MilePost: 100 - 95

Subdivision: 'mattawamkeag', MilePost: 95 - 90

Subdivision: 'mattawamkeag', MilePost: 90 - 85

Subdivision: 'mattawamkeag', MilePost: 85 - 80

MilePost Distance

Subdivision: 'mattawamkeag', MilePost: 80 - 75

Subdivision: 'mattawamkeag', MilePost: 75 - 70

Subdivision: 'mattawamkeag', MilePost: 70 - 65

MilePost Distance

Subdivision: 'mattawamkeag', MilePost: 65 - 60