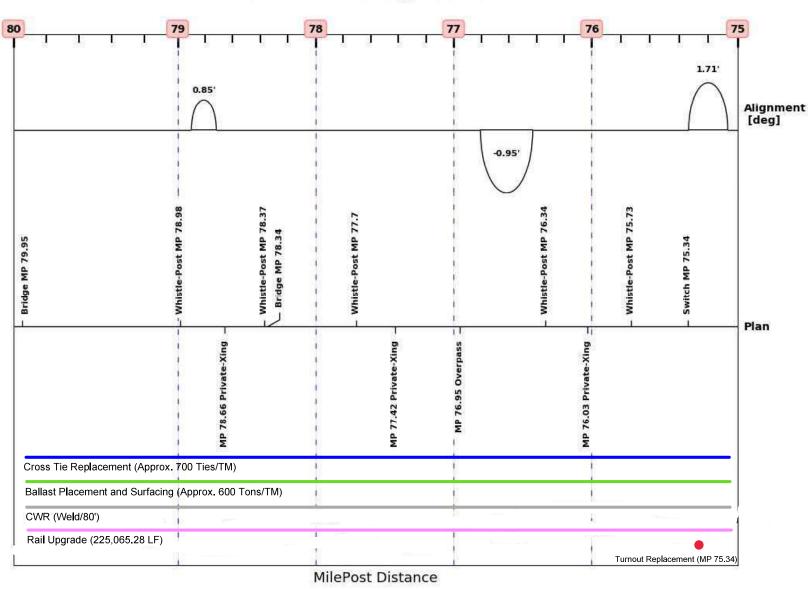

MilePost Distance

Subdivision: 'mattawamkeag', MilePost: 80 - 75

Subdivision: 'mattawamkeag', MilePost: 75 - 70

Subdivision: 'mattawamkeag', MilePost: 70 - 65

MilePost Distance

Subdivision: 'mattawamkeag', MilePost: 65 - 60