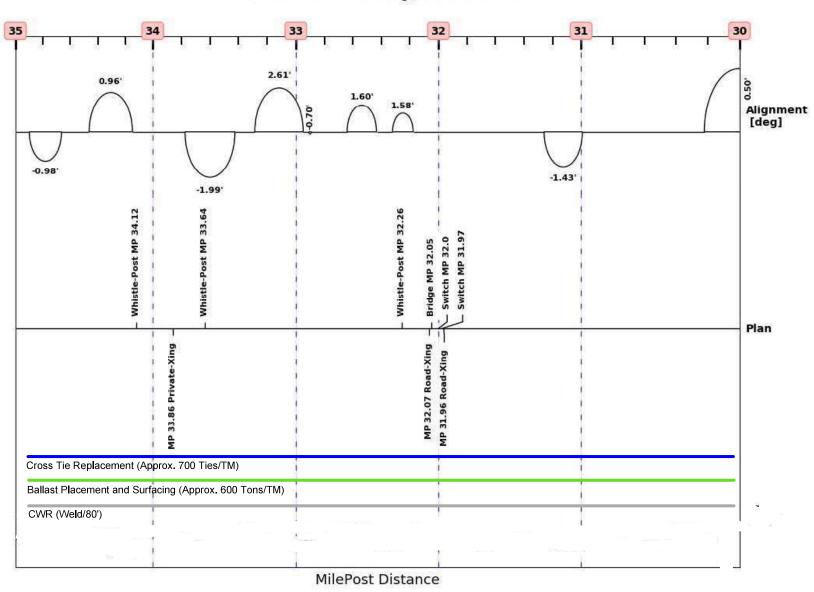

MilePost Distance

Subdivision: 'mattawamkeag', MilePost: 40 - 35

Subdivision: 'mattawamkeag', MilePost: 35 - 30

Subdivision: 'mattawamkeag', MilePost: 30 - 25

Subdivision: 'mattawamkeag', MilePost: 25 - 20