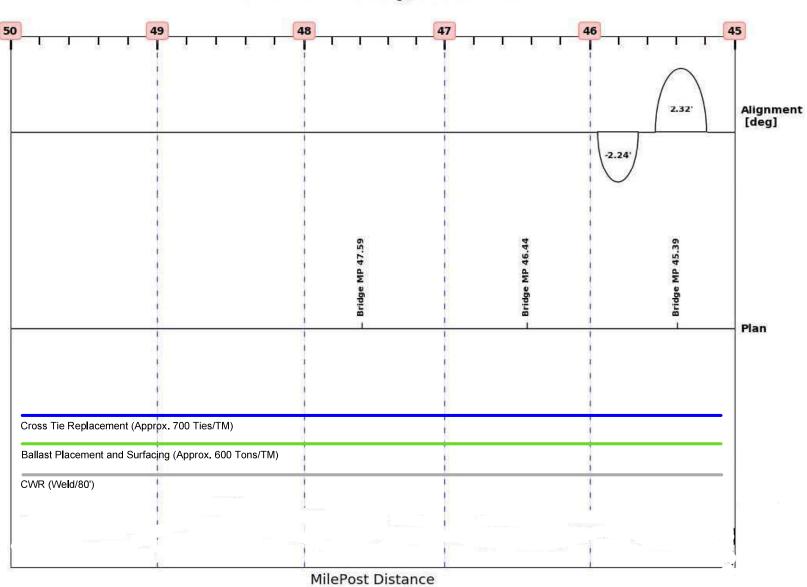

Subdivision: 'mattawamkeag', MilePost: 60 - 55

Subdivision: 'mattawamkeag', MilePost: 55 - 50

MilePost Distance

Subdivision: 'mattawamkeag', MilePost: 50 - 45

Subdivision: 'mattawamkeag', MilePost: 45 - 40