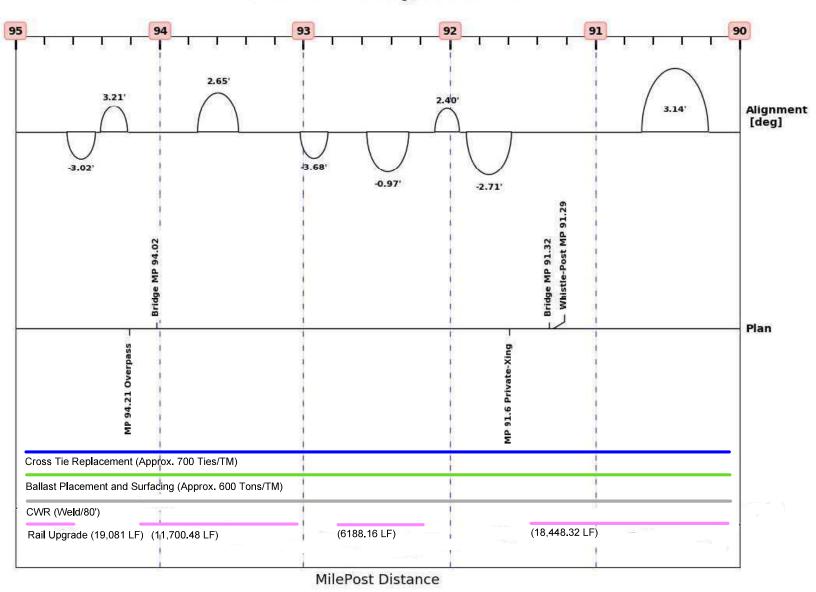

Subdivision: 'mattawamkeag', MilePost: 105 - 100

Subdivision: 'mattawamkeag', MilePost: 100 - 95

Subdivision: 'mattawamkeag', MilePost: 95 - 90

Subdivision: 'mattawamkeag', MilePost: 90 - 85

Subdivision: 'mattawamkeag', MilePost: 85 - 80