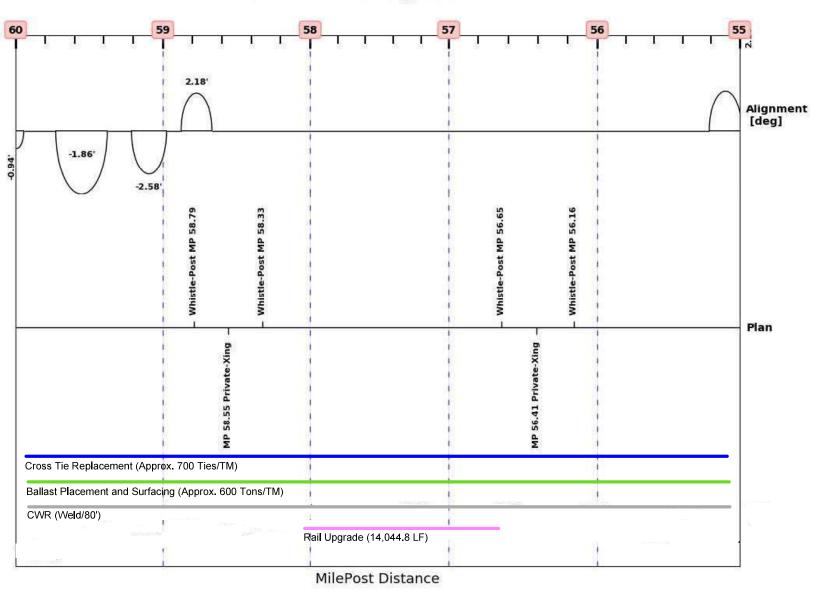

Subdivision: 'mattawamkeag', MilePost: 60 - 55

Subdivision: 'mattawamkeag', MilePost: 55 - 50

MilePost Distance

Subdivision: 'mattawamkeag', MilePost: 50 - 45

Subdivision: 'mattawamkeag', MilePost: 45 - 40