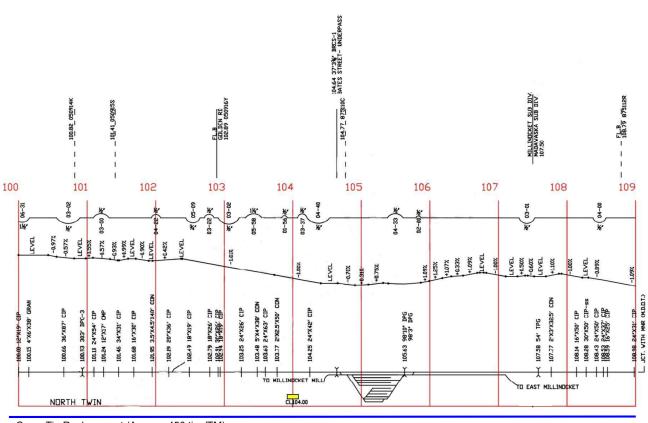

Subdivision: 'mattawamkeag', MilePost: 105 - 100

Subdivision: 'mattawamkeag', MilePost: 100 - 95

Subdivision: 'mattawamkeag', MilePost: 95 - 90

Subdivision: 'mattawamkeag', MilePost: 90 - 85

Subdivision: 'mattawamkeag', MilePost: 85 - 80

Ballast Placement and Surfacing (Approx. 770 ties/TM)

Rail Upgrade (17,635 LF) Rail Upgrade (18,163 LF)

MILLINDCKET SUB

Crossing Upgrade MP 97.17

ΜΔΠΔΙ./ΔςΚΔ SIIR

Cross Tie Replacement (Approx. 450 ties/TM)

Ballast Placement and Surfacing (Approx. 770 ties/TM)

Rail Upgrade (16,156 LF) Rail Upgrade (6,473 LF) Rail Upgrade (53,338 LF)

Turnout MP 101.75 ng Upgrade MP 102.89 Turnout MP 104.75 Turnout MP 105.8