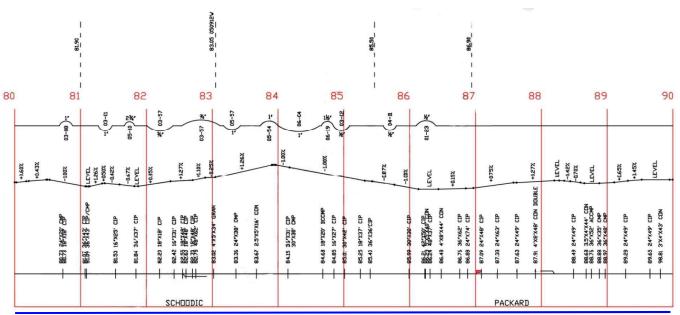

Subdivision: 'mattawamkeag', MilePost: 105 - 100

Subdivision: 'mattawamkeag', MilePost: 100 - 95

Subdivision: 'mattawamkeag', MilePost: 95 - 90

Subdivision: 'mattawamkeag', MilePost: 90 - 85

Subdivision: 'mattawamkeag', MilePost: 85 - 80