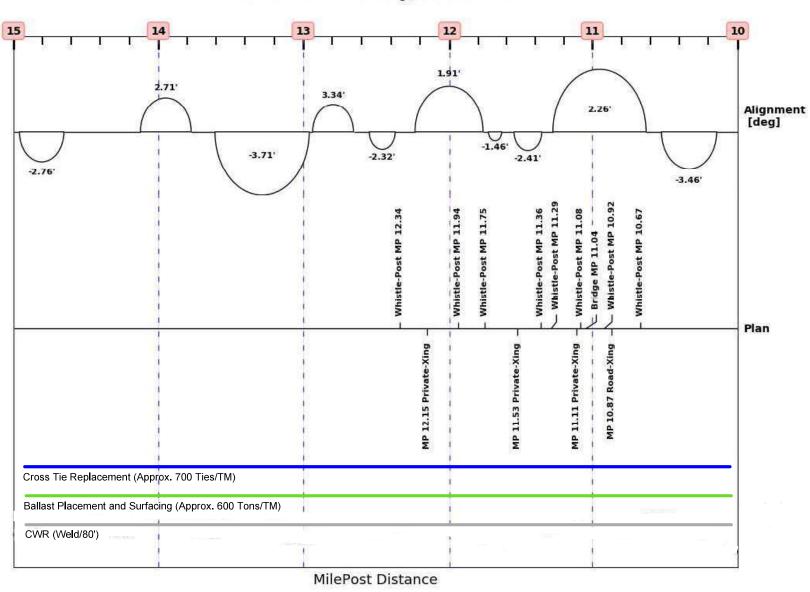

MilePost Distance

Subdivision: 'mattawamkeag', MilePost: 20 - 15

Subdivision: 'mattawamkeag', MilePost: 15 - 10

Subdivision: 'mattawamkeag', MilePost: 10 - 5

Cross Tie Replacement (Approx. 450 ties/TM)

Ballast Placement and Surfacing (Approx. 770 ties/TM)