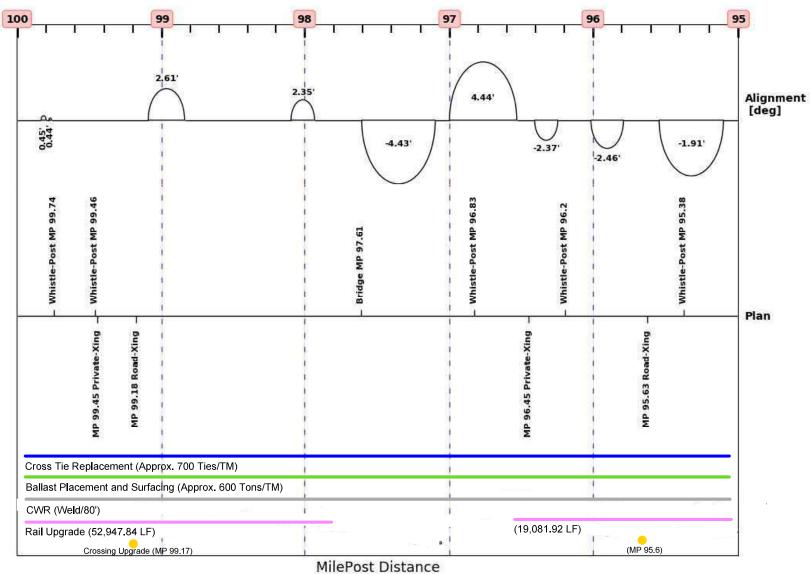

Subdivision: 'mattawamkeag', MilePost: 105 - 100

Subdivision: 'mattawamkeag', MilePost: 100 - 95

Subdivision: 'mattawamkeag', MilePost: 95 - 90

Subdivision: 'mattawamkeag', MilePost: 90 - 85

Subdivision: 'mattawamkeag', MilePost: 85 - 80