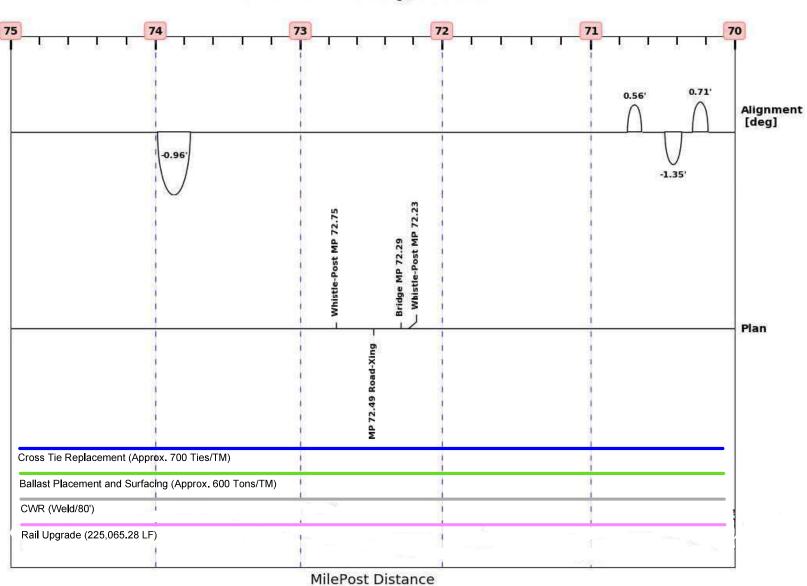

MilePost Distance

Subdivision: 'mattawamkeag', MilePost: 80 - 75

Subdivision: 'mattawamkeag', MilePost: 75 - 70

Subdivision: 'mattawamkeag', MilePost: 70 - 65

MilePost Distance

Subdivision: 'mattawamkeag', MilePost: 65 - 60