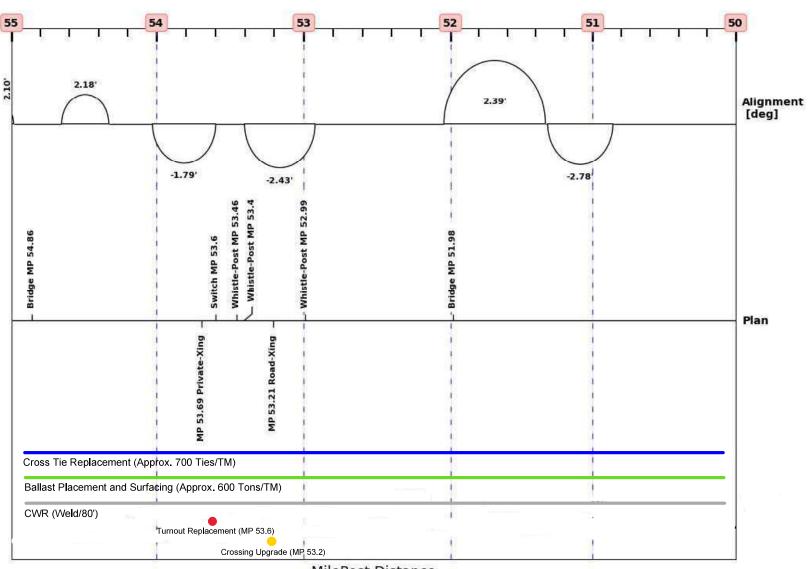

Subdivision: 'mattawamkeag', MilePost: 60 - 55

Subdivision: 'mattawamkeag', MilePost: 55 - 50

MilePost Distance

Subdivision: 'mattawamkeag', MilePost: 50 - 45

Subdivision: 'mattawamkeag', MilePost: 45 - 40