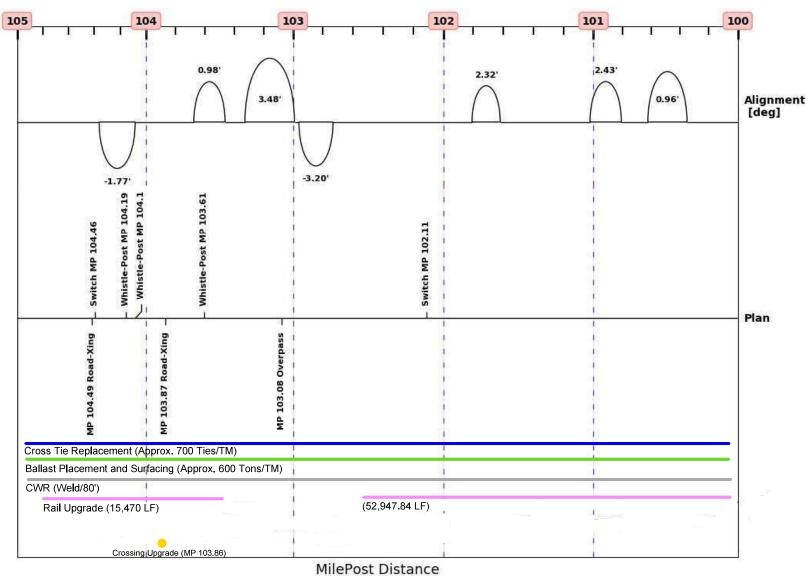

Subdivision: 'mattawamkeag', MilePost: 105 - 100

Subdivision: 'mattawamkeag', MilePost: 100 - 95

Subdivision: 'mattawamkeag', MilePost: 95 - 90

Subdivision: 'mattawamkeag', MilePost: 90 - 85

Subdivision: 'mattawamkeag', MilePost: 85 - 80