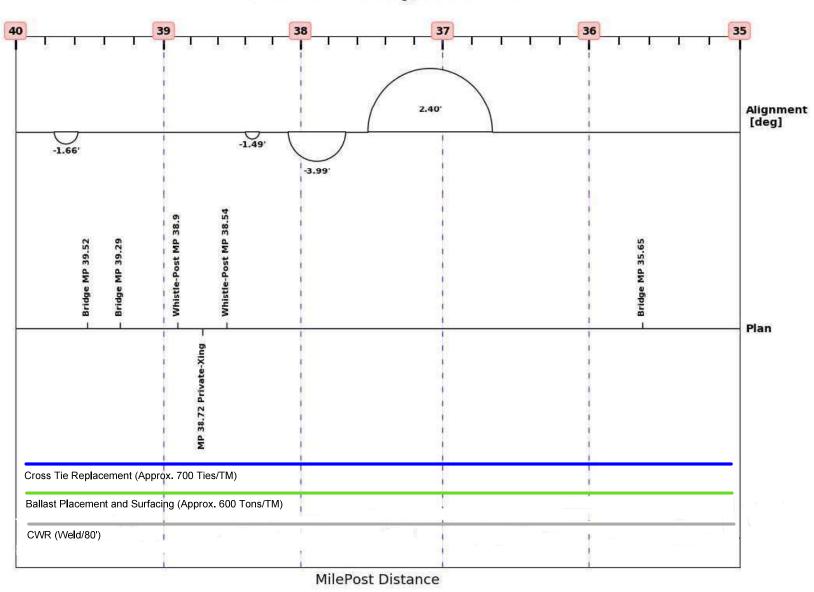

Subdivision: 'mattawamkeag', MilePost: 60 - 55

Subdivision: 'mattawamkeag', MilePost: 55 - 50

MilePost Distance

Subdivision: 'mattawamkeag', MilePost: 50 - 45

Subdivision: 'mattawamkeag', MilePost: 45 - 40

MilePost Distance

Subdivision: 'mattawamkeag', MilePost: 40 - 35

Subdivision: 'mattawamkeag', MilePost: 35 - 30

Subdivision: 'mattawamkeag', MilePost: 30 - 25

Subdivision: 'mattawamkeag', MilePost: 25 - 20