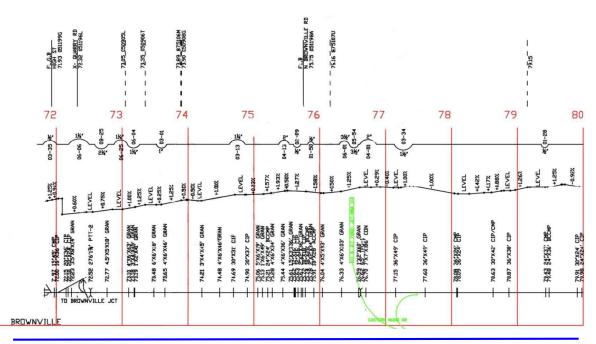

MilePost Distance

Subdivision: 'mattawamkeag', MilePost: 80 - 75

Subdivision: 'mattawamkeag', MilePost: 75 - 70

Subdivision: 'mattawamkeag', MilePost: 70 - 65

MilePost Distance

Subdivision: 'mattawamkeag', MilePost: 65 - 60